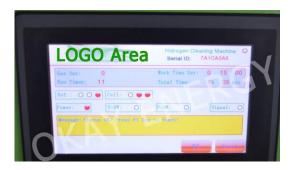

## 5. Unique advantages of Okay Energy CCS Device

1. Computer control system built-in for carbon clean process.

Convenient

- 2. Timer counter system built-in, easily operated.
- 3. Carbon clean time-up ring built in. Automatic remind when time over.

**Practical** 

Reliable

4. LCD Touch screen display show all process by picture directly.

**Efficient** 

Safe

- 5. Only 15 mins for carbon clean
- 6. Wireless transmitter technology to do engine shut down detection. Machine auto stop with alarm if engine stop suddenly.
- 7. Own complete alarm system for over pressure, over temperature, water shortage.