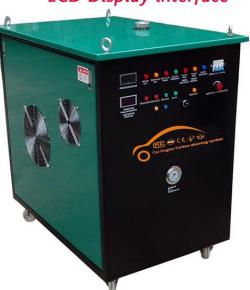

It suits all brands gasoline and diesel cars.

Under 12,000cc engines, set the carbon cleaning time at 20 to 30 minutes, over 12,000cc set at 40 minutes.

1. From button interface change to LCD Display interface

## 1. Summary

| Model Number                   | CCS2000            |  |  |
|--------------------------------|--------------------|--|--|
| AC Voltage (V)                 | 220V, single phase |  |  |
| Frequency (Hz)                 | 50/60HZ            |  |  |
| Power Consumption (kW/h)       | 6.0                |  |  |
| Max. Gas Output (L/h)          | 2000 (adjustable)  |  |  |
| Max. Working Pressure (kg/cm²) | 1.9                |  |  |
| Max. Water Consumption (L/h)   | 1                  |  |  |
| Water Feed                     | Manual             |  |  |
| Weight (kg)                    | 215                |  |  |
| Dimensions - L*W*H (mm)        | 1075*670*1030      |  |  |