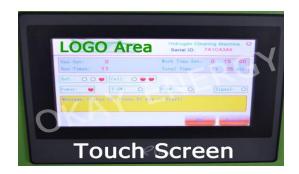

## 5. Unique advantages of Okay Energy CCS Device

1. Computer control system built-in for carbon clean process.

Convenient

- 2. Timer counter system built-in, easily operated.
- 3. Carbon clean time-up ring built in. Automatic remind when time over.

**Practical** 

Reliable

4. LCD Touch screen display show all process by picture directly.

**Efficient** 

Safe

- 5. Only 15 mins for carbon clean
- 6. Wireless transmitter technology to do engine shut down detection. Machine auto stop with alarm if engine stop suddenly.
- 7. Own complete alarm system for over pressure, over temperature, water shortage.