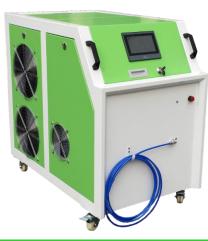

**Practical** 

Reliable

4. LCD Touch screen display show all process by picture directly.

**Efficient** 

Safe

- 5. Only 15 mins for carbon clean
- 6. Wireless transmitter technology to do engine shut down detection. Machine auto stop with alarm if engine stop suddenly.
- 7. Own complete alarm system for over pressure, over temperature, water shortage.