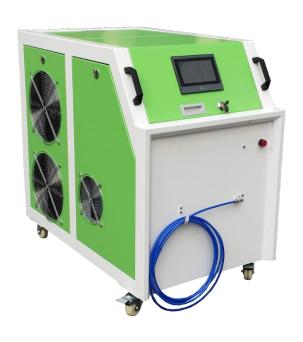

## 1. Summary

| Model Number                   | CCS2000            |  |  |
|--------------------------------|--------------------|--|--|
| AC Voltage (V)                 | 220V, single phase |  |  |
| Frequency (Hz)                 | 50/60HZ            |  |  |
| Power Consumption (kW/h)       | 6.0                |  |  |
| Max. Gas Output (L/h)          | 2000 (adjustable)  |  |  |
| Max. Working Pressure (kg/cm²) | 1.9                |  |  |
| Max. Water Consumption (L/h)   | 1                  |  |  |
| Water Feed                     | Manual             |  |  |
| Weight (kg)                    | 215                |  |  |
| Dimensions - L*W*H (mm)        | 1075*670*1030      |  |  |

It suits all brands gasoline and diesel cars.

Under 12,000cc engines, set the carbon cleaning time at 20 to 30 minutes, over 12,000cc set at 40 minutes.

1. From button interface change to LCD Display interface

2. From Rectangular shape, Screen(operation interface) in side Change to Curved top, Screen on the top