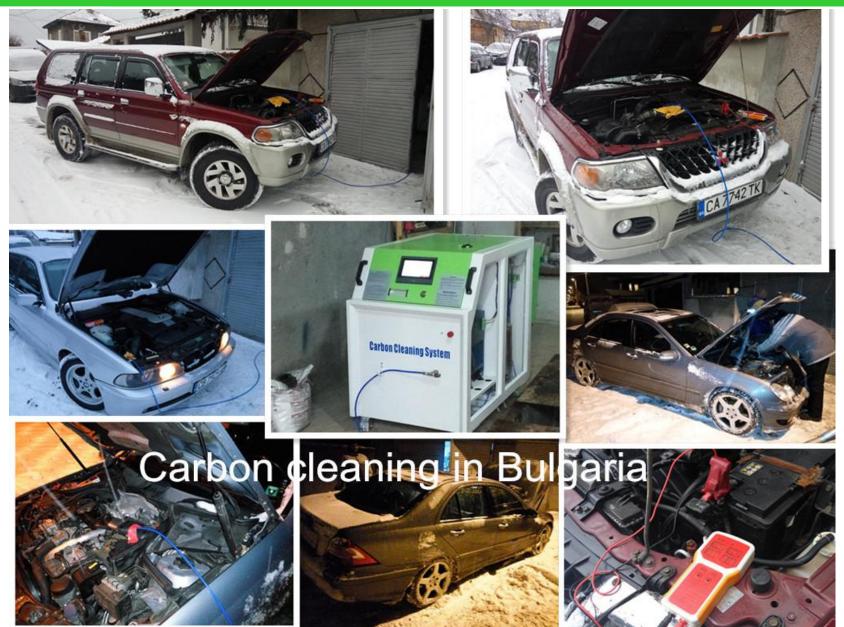

| 60                  | 1727.8       | 43195          | 0.677                  |
| 7       | 2100            | 2.33     | 11.9                               | 70                  | 2015.77      | 50394.25       | 0.58                   |
| 8       | 2400            | 2.66     | 13.6                               | 80                  | 2303.74      | 57593.5        | 0.5                    |
| 9       | 2700            | 3        | 15.3                               | 90                  | 2591.7       | 64792.5        | 0.45                   |
| 10      | 3000            | 3.33     | 17                                 | 100                 | 2879.67      | 71991.75       | 0.4                    |



## **Part 4 Okay Energy Cooperators**

## Cooperated Car Brands













### 2. Customer Visit

















## The Canton Fair





## The 119<sup>th</sup> Canton Fair





Do Carbon Cleaning Every Year, Drive New Car Everyday.

# **Thank You For Your Attention!**