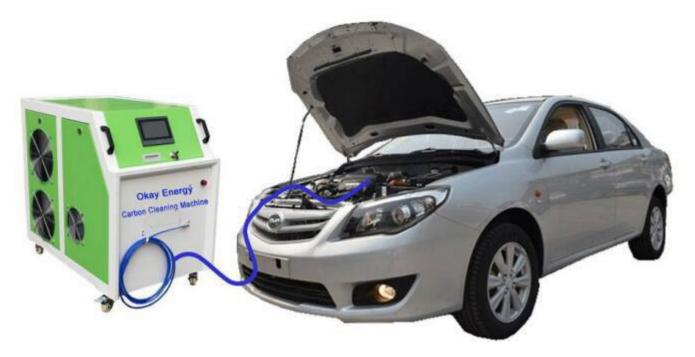

## 3. Operation Process

1. Connect the gas tube with car air intake or air filter. Connect wireless transmitter. Start car.

3. Time's up with alarm ring. Remind user carbon clean over.

2. Turn on power switch, press start button. Screen begins to calculate time.

4. Speed up to 3500rpm at the idling speed for 5 times.

Operation Process Video URL of CCS2000: <a href="https://youtu.be/WrlYN5-W6hY">https://youtu.be/WrlYN5-W6hY</a>