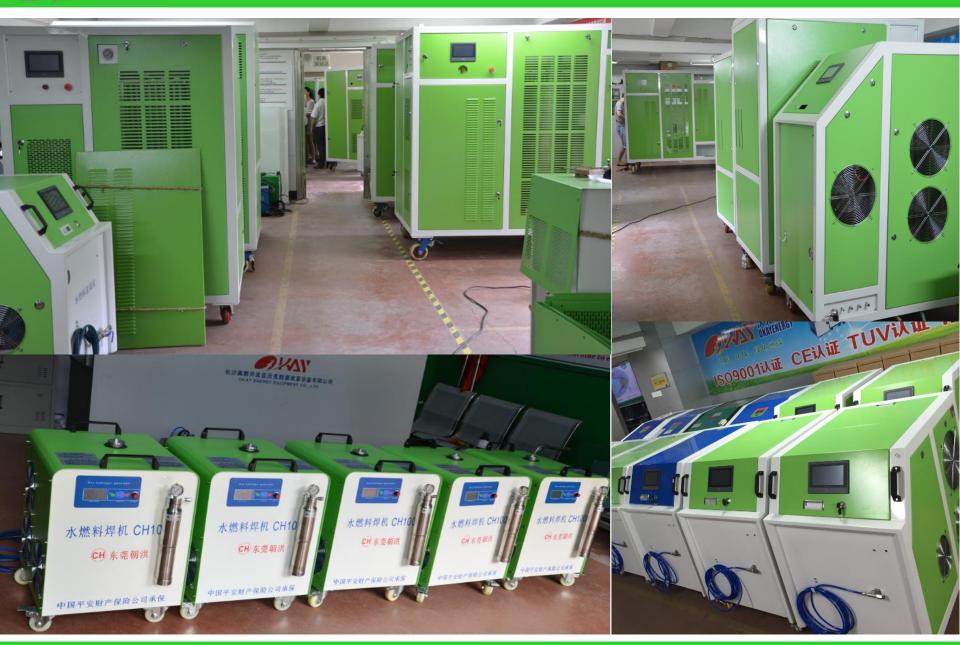

### **Part 1 Company Introduction**

- Okay Energy Equipment Co., Ltd is established in 2006, is specialized in researching and manufacturing oxy-hydrogen generator, oxy-hydrogen carbon cleaning system for car.
- There is a professional technology research team which has 20 technical personnel, including doctor and masters. We are always keeping in close cooperation with several institutions of higher learning for technical communication and devoting to improve old products, developing new products, and doing our best to meet the market demand.
- We have owned 8 core technologies, 20 design & invention patents, over 30 products series. Our production capacity is 500 units per month to meet the needs of customers. Okay Energy has passed ISO9001 quality system and TÜV attestation, CE certification. The life of our product can be over 5 to 8 years.
- Our products have exported to all over the world, such as Europe, Africa, America, Asia, Oceania and etc. Integrity is our promise, and quality is our goal. We aim at creating an "Energy Saving & Emission Reduction" new world.

#### 7. Certificates

**Europe CE** 

**America FCC** 

**ISO9001** 