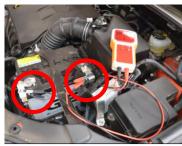

## 3. Operation Process

1. Connect the gas tube with car air intake or air filter. Connect wireless transmitter. Start car.

3. Time's up with alarm ring. Remind user carbon clean over.

2. Turn on power switch, press start button. Screen begins to calculate time.

4. Speed up to 3500rpm at the idling speed for 5 times.

Operation Process Video URL of CCS2000: <a href="https://youtu.be/WrlYN5-W6hY">https://youtu.be/WrlYN5-W6hY</a>