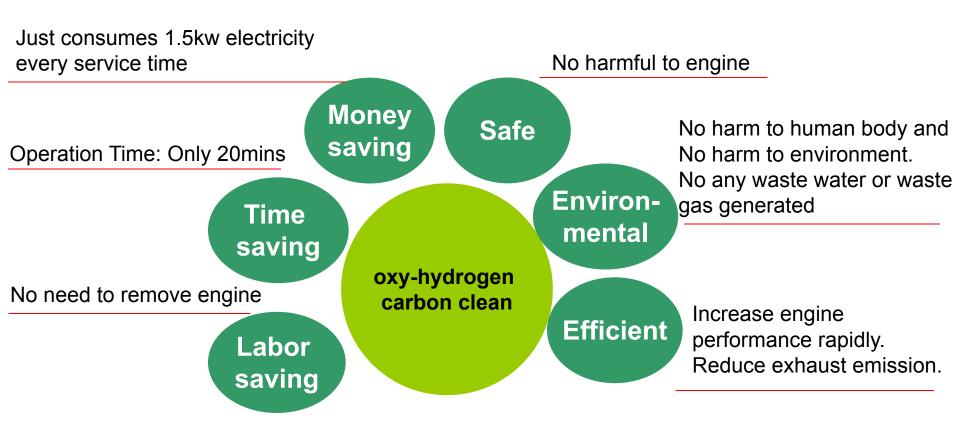

## 4. The effect of oxy-hydrogen carbon cleaning service

Just need carbon cleaning time of is 20~30 minutes. There is no pollution, no harmful gases or chemical additives to harm people, engines or the environment.

- Good accelerator performance.
- Stable idling.
- Remarkable fuel saving.
- Reduce exhaust emission.
- Auto repair the oxygen sensor and ternary catalyst
- Prolong engine life.

#### Don't wait to too late to maintain your beloved car!

Carbon deposits is inevitable. Do regular carbon cleaning maintenance can avoid overhauling repair.

We suggest you use oxy-hydrogen carbon cleaning machine to clean your car after driving every 10000 KM

(just for reference). A new car is supposed to do carbon cleaning after 30000 KM.