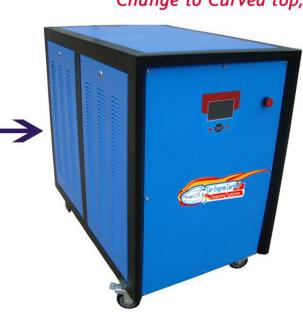

2. From Rectangular shape, Screen(operation interface) in side Change to Curved top, Screen on the top