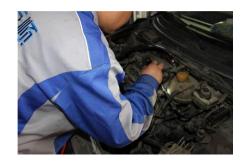

## 3. Operation Process

1. Connect the gas tube with car air intake or air filter. Connect wireless transmitter. Start car.

3. Time's up with alarm ring. Remind user carbon clean over.

2. Turn on power switch, press start button. Screen begins to calculate time.

4. Speed up to 3500rpm at the idling speed for 5 times.

Operation Process Video URL of CCS2000: <a href="https://youtu.be/WrlYN5-W6hY">https://youtu.be/WrlYN5-W6hY</a>