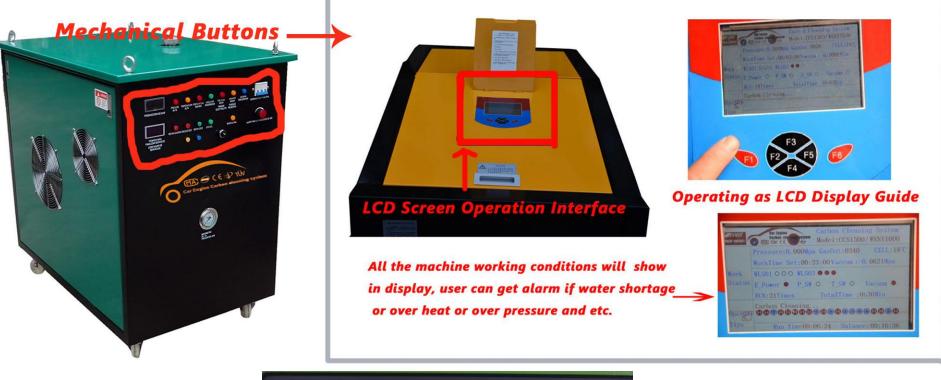

It suits all brands gasoline and diesel cars.

Under 12,000cc engines, set the carbon cleaning time at 20 to 30 minutes, over 12,000cc set at 40 minutes.

1. From button interface change to LCD Display interface

2. From Rectangular shape, Screen(operation interface) in side Change to Curved top, Screen on the top

## 5. Unique advantages of Okay Energy CCS Device

1. Computer control system built-in for carbon clean process.

Convenient

- 2. Timer counter system built-in, easily operated.
- 3. Carbon clean time-up ring built in. Automatic remind when time over.

**Practical** 

Reliable

4. LCD Touch screen display show all process by picture directly.

**Efficient** 

Safe

- 5. Only 15 mins for carbon clean
- 6. Wireless transmitter technology to do engine shut down detection. Machine auto stop with alarm if engine stop suddenly.
- 7. Own complete alarm system for over pressure, over temperature, water shortage.