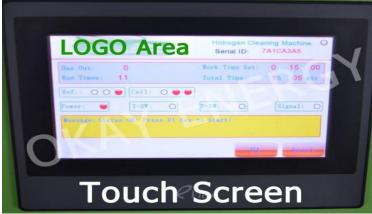

## 5. Unique advantages of Okay Energy CCS Device

1. Computer control system built-in for carbon clean process.

Convenient

- 2. Timer counter system built-in, easily operated.
- 3. Carbon clean time-up ring built in. Automatic remind when time over.

**Practical** 

Reliable

4. LCD Touch screen display show all process by picture directly.

**Efficient** 

Safe

- 5. Only 15 mins for carbon clean
- 6. Wireless transmitter technology to do engine shut down detection. Machine auto stop with alarm if engine stop suddenly.
- 7. Own complete alarm system for over pressure, over temperature, water shortage.